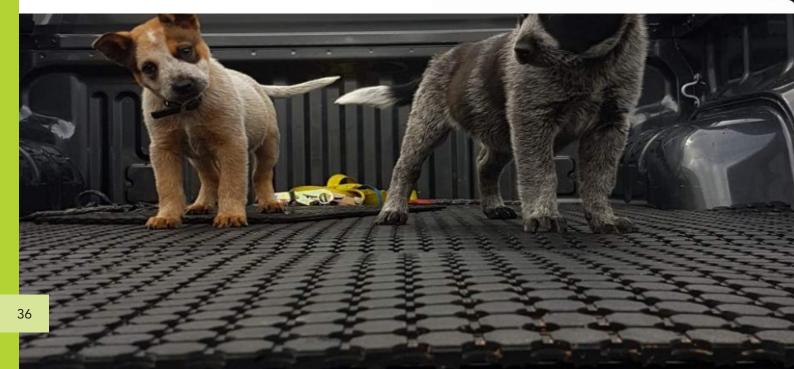

## **FEATURES**

- Ideal for ute decks, vans, trucks, work benches, factory floors, boats, light equine
- Multipurpose safety matting on a roll
- Anti-slip textured top
- Heavy duty rubber construction
- Holes for drainage
- Outdoor use