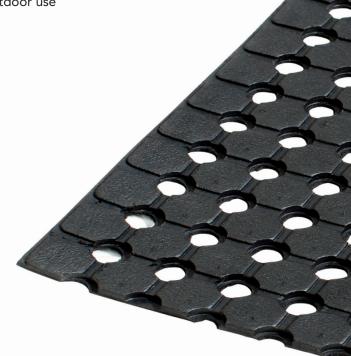

## **FEATURES**

- Ideal for ute decks, vans, trucks, work benches, factory floors, boats, light equine
- Multipurpose safety matting on a roll
- Anti-slip textured top
- Heavy duty rubber construction
- Holes for drainage
- Outdoor use