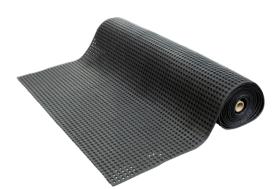

## **DECKTRED MATTING**

DeckTred Matting is a multipurpose and very versatile safety matting that can be cut from a roll to any length. Its textured finish offers a non-slip surface.

| CODE             | SIZE (mm)           |
|------------------|---------------------|
| DeckTred Matting |                     |
| UTE18125         | 1800 x 1250         |
| DT15015          | 1500 x 1500         |
| DT150W           | 1500 wide per metre |
| DT150R           | 1500 x 9m roll      |
| DT180W           | 1800 wide per metre |
| DT180R           | 1800 x 10m roll     |

## **FEATURES**

- Ideal for ute decks, vans, trucks, work benches, factory floors, boats, light equine
- Multipurpose safety matting on a roll
- Anti-slip textured top
- Heavy duty rubber construction
- Holes for drainage
- Outdoor use